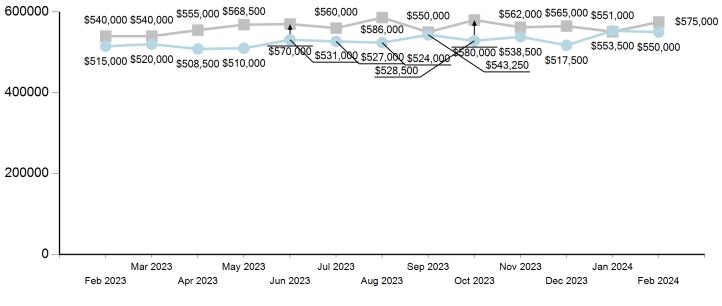

## SFR & CONDO MEDIAN SALES PRICE

#### LAST 12 MONTHS

---- SFR Median Price ---- Condo Median Price

### MONTH OVER MONTH TRENDS

#### SFR % Change Jul 2023 Mar 2023 Apr 2023 May 2023 Jun 2023 Aug 2023 -1.75% 0.00% 2.78% 2.43% 0.26% 4.64% Jan 2024 Sep 2023 Oct 2023 Nov 2023 Dec 2023 Feb 2024 0.53% -2.48% -6.14% 5.45% 4.36% -3.10% Condo % Change Mar 2023 Apr 2023 May 2023 Jun 2023 Jul 2023 Aug 2023 0.97% -2.21% 0.29% 4.12% -0.75% -0.57% Sep 2023 Oct 2023 Nov 2023 Dec 2023 Jan 2024 Feb 2024 3.67% -2.72% 1.89% -3.90% 6.96% -0.63%