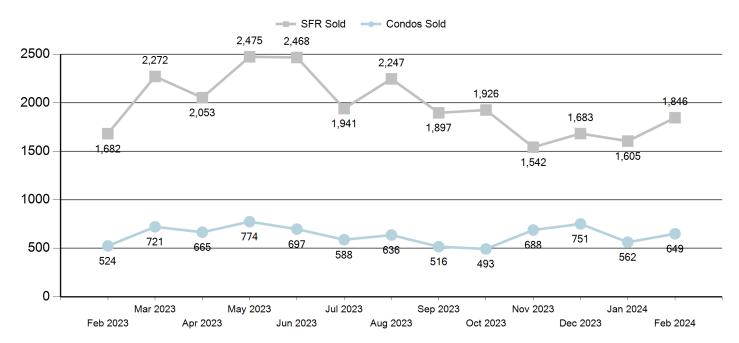

# Lawyers Title



### RIVERSIDE COUNTY

# **MARKET ACTIVITY & TRENDS** FEBRUARY 2024



#### SFR & CONDO SALES

#### LAST 12 MONTHS



### **MONTH OVER MONTH TRENDS**

#### SFR % Change

| Mar 2023 | Apr 2023 | May 2023 | Jun 2023 | Jul 2023 | Aug 2023 |
|----------|----------|----------|----------|----------|----------|
| 35.08%   | -9.64%   | 20.56%   | -0.28%   | -21.35%  | 15.77%   |
| Sep 2023 | Oct 2023 | Nov 2023 | Dec 2023 | Jan 2024 | Feb 2024 |
| -15.58%  | 1.53%    | -19.94%  | 9.14%    | -4.63%   | 15.02%   |
| Condo %  | Change   |          |          |          |          |
| Mar 2023 | Apr 2023 | May 2023 | Jun 2023 | Jul 2023 | Aug 2023 |
| 37.60%   | -7.77%   | 16.39%   | -9.95%   | -15.64%  | 8.16%    |
| Sep 2023 | Oct 2023 | Nov 2023 | Dec 2023 | Jan 2024 | Feb 2024 |
| -18.87%  | -4.46%   | 39.55%   | 9.16%    | -25.17%  | 15.48%   |



#### **SFR YEAR OVER YEAR**



#### **SFR YEAR OVER YEAR TRENDS