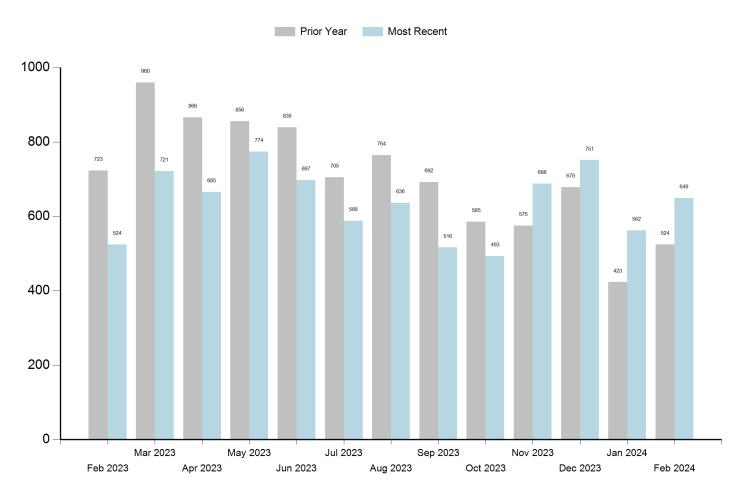

TRENDS**

#### SFR % Change

| Mar 2023 | Apr 2023 | May 2023 | Jun 2023 | Jul 2023 | Aug 2023 |
|----------|----------|----------|----------|----------|----------|
| 35.08%   | -9.64%   | 20.56%   | -0.28%   | -21.35%  | 15.77%   |
| Sep 2023 | Oct 2023 | Nov 2023 | Dec 2023 | Jan 2024 | Feb 2024 |
| -15.58%  | 1.53%    | -19.94%  | 9.14%    | -4.63%   | 15.02%   |
| Condo %  | Change   |          |          |          |          |
| Mar 2023 | Apr 2023 | May 2023 | Jun 2023 | Jul 2023 | Aug 2023 |
| 37.60%   | -7.77%   | 16.39%   | -9.95%   | -15.64%  | 8.16%    |
| Sep 2023 | Oct 2023 | Nov 2023 | Dec 2023 | Jan 2024 | Feb 2024 |
| -18.87%  | -4.46%   | 39.55%   | 9.16%    | -25.17%  | 15.48%   |



#### **SFR YEAR OVER YEAR**



#### **SFR YEAR OVER YEAR TRENDS**





LawyersT

itle



#### **CONDO YEAR OVER YEAR TRENDS**





## SFR & CONDO MEDIAN SALES PRICE

#### LAST 12 MONTHS



---- SFR Median Price ---- Condo Median Price

### MONTH OVER MONTH TRENDS

#### SFR % Change Jul 2023 Mar 2023 Apr 2023 May 2023 Jun 2023 Aug 2023 -1.75% 0.00% 2.78% 2.43% 0.26% 4.64% Jan 2024 Sep 2023 Oct 2023 Nov 2023 Dec 2023 Feb 2024 0.53% -2.48% -6.14% 5.45% 4.36% -3.10% Condo % Change Mar 2023 Apr 2023 May 2023 Jun 2023 Jul 2023 Aug 2023 0.97% -2.21% 0.29% 4.12% -0.75% -0.57% Sep 2023 Oct 2023 Nov 2023 Dec 2023 Jan 2024 Feb 2024 3.67% -2.72% 1.89% -3.90% 6.96% -0.63%





#### SALES VALUE RANGES

#### Lawyers Title

|                          |          | SFR   |                  |                              |                |                       | Condos |                  |