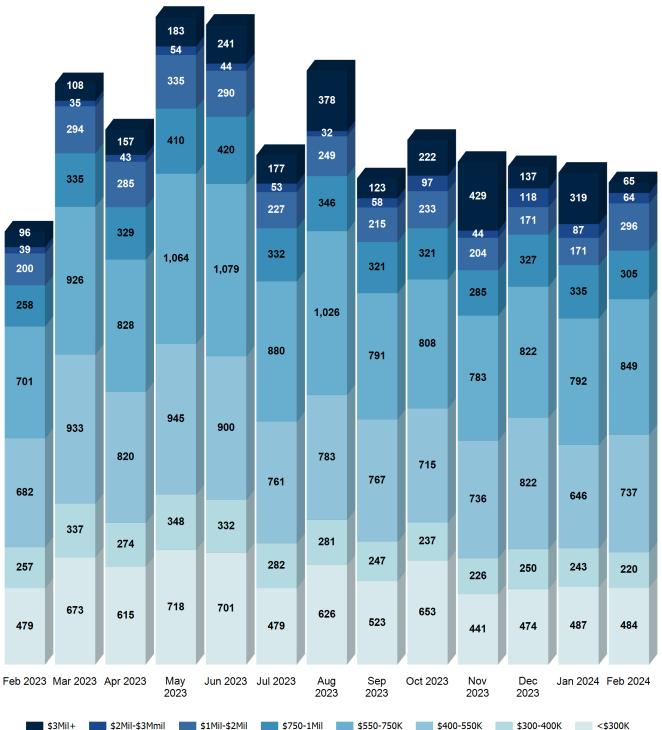

| Oct 2023 | Nov 2023 | Dec 2023 | Jan 2024 | Feb 2024 |
| -18.87%  | -4.46%   | 39.55%   | 9.16%    | -25.17%  | 15.48%   |



#### **SFR YEAR OVER YEAR**



#### **SFR YEAR OVER YEAR TRENDS**





LawyersT

itle



#### **CONDO YEAR OVER YEAR TRENDS**





## SFR & CONDO MEDIAN SALES PRICE

#### LAST 12 MONTHS



---- SFR Median Price ---- Condo Median Price

### MONTH OVER MONTH TRENDS

#### SFR % Change Jul 2023 Mar 2023 Apr 2023 May 2023 Jun 2023 Aug 2023 -1.75% 0.00% 2.78% 2.43% 0.26% 4.64% Jan 2024 Sep 2023 Oct 2023 Nov 2023 Dec 2023 Feb 2024 0.53% -2.48% -6.14% 5.45% 4.36% -3.10% Condo % Change Mar 2023 Apr 2023 May 2023 Jun 2023 Jul 2023 Aug 2023 0.97% -2.21% 0.29% 4.12% -0.75% -0.57% Sep 2023 Oct 2023 Nov 2023 Dec 2023 Jan 2024 Feb 2024 3.67% -2.72% 1.89% -3.90% 6.96% -0.63%





#### SALES VALUE RANGES

#### Lawyers Title

|                          |          | SFR   |                  |                              |                |                       | Condos |                  |                              |                |
|--------------------------|----------|-------|------------------|------------------------------|----------------|-----------------------|--------|------------------|------------------------------|----------------|
| COMMUNITY NAME           | ZIP CODE | SALES | SALES #<br>% YOY | MEDIAN<br>PRICE<br>(\$1,000) | PRICE<br>% YOY | MEDIAN \$/<br>Sq. Ft. | SALES  | SALES #<br>% YOY | MEDIAN<br>PRICE<br>(\$1,000) | PRICE<br>% YOY |
| AGUANGA                  | 92536    | 12    | -15.38%          | \$155                        | -28.80%