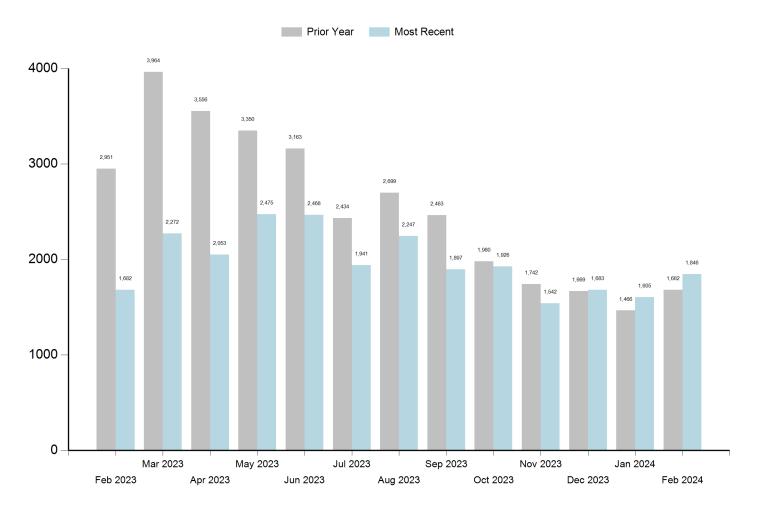

CONDO SALES

#### LAST 12 MONTHS



### **MONTH OVER MONTH TRENDS**

#### SFR % Change

| Mar 2023 | Apr 2023 | May 2023 | Jun 2023 | Jul 2023 | Aug 2023 |
|----------|----------|----------|----------|----------|----------|
| 35.08%   | -9.64%   | 20.56%   | -0.28%   | -21.35%  | 15.77%   |
| Sep 2023 | Oct 2023 | Nov 2023 | Dec 2023 | Jan 2024 | Feb 2024 |
| -15.58%  | 1.53%    | -19.94%  | 9.14%    | -4.63%   | 15.02%   |
| Condo %  | Change   |          |          |          |          |
| Mar 2023 | Apr 2023 | May 2023 | Jun 2023 | Jul 2023 | Aug 2023 |
| 37.60%   | -7.77%   | 16.39%   | -9.95%   | -15.64%  | 8.16%    |
| Sep 2023 | Oct 2023 | Nov 2023 | Dec 2023 | Jan 2024 | Feb 2024 |
| -18.87%  | -4.46%   | 39.55%   | 9.16%    | -25.17%  | 15.48%   |



#### **SFR YEAR OVER YEAR**



#### **SFR YEAR OVER YEAR TRENDS**





LawyersT

itle



#### **CONDO YEAR OVER YEAR TRENDS**





## SFR & CONDO MEDIAN SALES PRICE

#### LAST 12 MONTHS



---- SFR Median Price ---- Condo Median Price

### MONTH OVER MONTH TRENDS

#### SFR % Change Jul 2023 Mar 2023 Apr 2023 May 2023 Jun 2023 Aug 2023 -1.75% 0.00% 2.78% 2.43% 0.26% 4.64% Jan 2024 Sep 2023 Oct 2023 Nov 2023 Dec 2023 Feb 2024 0.53% -2.48% -6.14% 5.45% 4.36% -3.10% Condo % Change Mar 2023 Apr 2023 May 2023 Jun 2023 Jul 2023 Aug 2023 0.97% -2.21% 0.29% 4.12% -0.75% -0.57% Sep 2023 Oct 2023 Nov 2023 Dec 2023 Jan 2024 Feb 2024 3.67% -2.72% 1.89% -3.90% 6.96% -0.63%





#### SALES VALUE RANGES

#### Lawyers Title

|                          |          | SFR   |                  |                              |