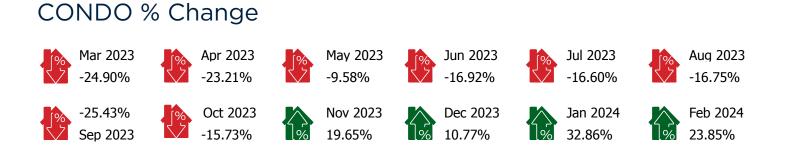

#### **CONDO YEAR OVER YEAR TRENDS**

#### SFR % Change

| Mar 2023 | Apr 2023 | May 2023 | Jun 2023 | Jul 2023 | Aug 2023 |
|----------|----------|----------|----------|----------|----------|
| 35.08%   | -9.64%   | 20.56%   | -0.28%   | -21.35%  | 15.77%   |
| Sep 2023 | Oct 2023 | Nov 2023 | Dec 2023 | Jan 2024 | Feb 2024 |
| -15.58%  | 1.53%    | -19.94%  | 9.14%    | -4.63%   | 15.02%   |
| Condo %  | Change   |          |          |          |          |
| Mar 2023 | Apr 2023 | May 2023 | Jun 2023 | Jul 2023 | Aug 2023 |
| 37.60%   | -7.77%   | 16.39%   | -9.95%   | -15.64%  | 8.16%    |
| Sep 2023 | Oct 2023 | Nov 2023 | Dec 2023 | Jan 2024 | Feb 2024 |
| -18.87%  | -4.46%   | 39.55%   | 9.16%    | -25.17%  | 15.48%   |