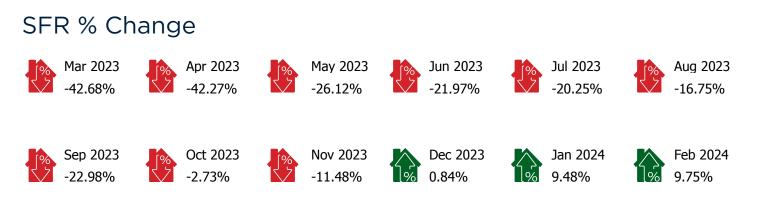

### **MONTH OVER MONTH TRENDS**

#### SFR % Change

| Mar 2023 | Apr 2023 | May 2023 | Jun 2023 | Jul 2023 | Aug 2023 |
|----------|----------|----------|----------|----------|----------|
| 35.08%   | -9.64%   | 20.56%   | -0.28%   | -21.35%  | 15.77%   |
| Sep 2023 | Oct 2023 | Nov 2023 | Dec 2023 | Jan 2024 | Feb 2024 |
| -15.58%  | 1.53%    | -19.94%  | 9.14%    | -4.63%   | 15.02%   |
| Condo %  | Change   |          |          |          |          |
| Mar 2023 | Apr 2023 | May 2023 | Jun 2023 | Jul 2023 | Aug 2023 |
| 37.60%   | -7.77%   | 16.39%   | -9.95%   | -15.64%  | 8.16%    |
| Sep 2023 | Oct 2023 | Nov 2023 | Dec 2023 | Jan 2024 | Feb 2024 |
| -18.87%  | -4.46%   | 39.55%   | 9.16%    | -25.17%  | 15.48%   |