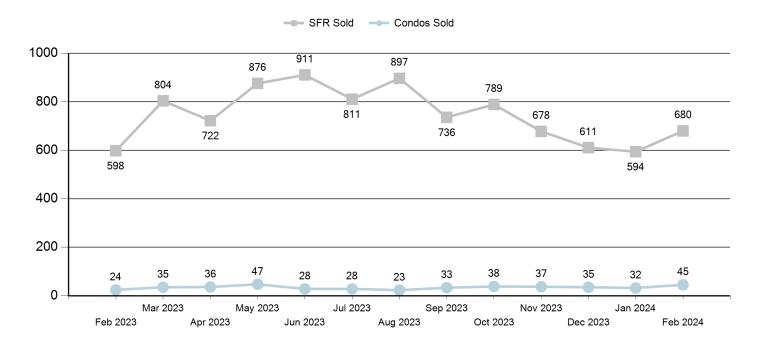

KERN COUNTY

# **MARKET ACTIVITY & TRENDS**

FEBRUARY 2024

FEBRUARY 2024



### SFR & CONDO SALES

### **LAST 12 MONTHS**



### **MONTH OVER MONTH TRENDS**

#### SFR % Change



Mar 2023 34.45%



Apr 2023 -10.20%



May 2023 21.33%



Jun 2023 4.00%



Jul 2023 -10.98%



Aug 2023 10.60%



Sep 2023 -17.95%



Oct 2023



Nov 2023 -14.07%



Dec 2023



Jan 2024 -2.78%



Feb 2024 14.48%

#### Condo % Change



Mar 2023 45.83%



Apr 2023 2.86%



May 2023 30.56%



Jun 2023 -40.43%



Jul 2023 0.00%



Aug 2023 -17.86%



Sep 2023 43.48%



Oct 2023 15.15%



Nov 2023 -2.63%



Dec 2023



Jan 2024 -8.57%



Feb 2024 40.63%

FEBRUARY 2024



#### SFR YEAR OVER YEAR



### **SFR YEAR OVER YEAR TRENDS**

#### SFR % Change



Mar 2023



Apr 2023



May 2023 -29.18%



Jun 2023



Jul 2023



Aug 2023



Sep 2023 -26.40%



Oct 2023



Nov 2023 -10.20%



Dec 2023



Jan 2024 2.24%



Feb 2024 13.71%

FEBRUARY