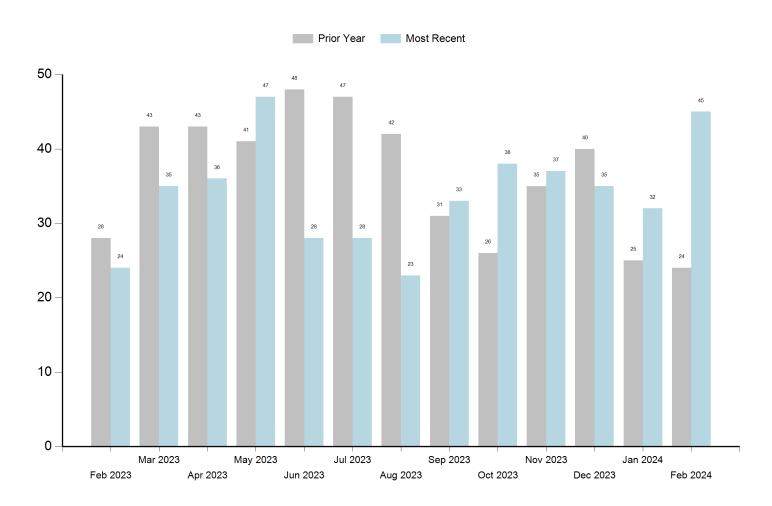

SFR % Change



Mar 2023 34.45%



Apr 2023 -10.20%



May 2023 21.33%



Jun 2023 4.00%



Jul 2023 -10.98%



Aug 2023 10.60%



Sep 2023 -17.95%



Oct 2023



Nov 2023 -14.07%



Dec 2023



Jan 2024 -2.78%



Feb 2024 14.48%

#### Condo % Change



Mar 2023 45.83%



Apr 2023 2.86%



May 2023 30.56%



Jun 2023 -40.43%



Jul 2023 0.00%



Aug 2023 -17.86%



Sep 2023 43.48%



Oct 2023 15.15%



Nov 2023 -2.63%



Dec 2023



Jan 2024 -8.57%



Feb 2024 40.63%

FEBRUARY 2024



#### SFR YEAR OVER YEAR



### **SFR YEAR OVER YEAR TRENDS**

#### SFR % Change



Mar 2023



Apr 2023



May 2023 -29.18%



Jun 2023



Jul 2023



Aug 2023



Sep 2023 -26.40%



Oct 2023



Nov 2023 -10.20%



Dec 2023



Jan 2024 2.24%



Feb 2024 13.71%

FEBRUARY 2024



#### **CONDO YEAR OVER YEAR**



### **CONDO YEAR OVER YEAR TRENDS**

#### CONDO % Change



Mar 2023

-18.60%

**1%** 

Apr 2023

6 28%



May 2023 14.63%

Jun 202

**1%** 

Jul 2023

**1%** 

Aug 2023

6.45%

46.15%



Nov 2023 5.71%



Dec 2023



Jan 2024 28.00%



Feb 2024

FEBRUARY 2024



#### SFR & CONDO MEDIAN SALES PRICE

#### **LAST 12 MONTHS**



### **MONTH OVER MONTH TRENDS**

#### SFR % Change



Mar 2023



Apr 2023



May 2023 11.11%



Jun 2023 -1.43%



Jul 2023 1.45%



Aug 2023 -1.43%

**1%** 

Sep 2023

**%** 

Oct 2023 -1.04% **%** 

Nov 2023 1.96% **%** 

Dec 2023

**%** 

Jan 2024 4.00%

Feb 2024 6.15%

#### Condo % Change



Mar 2023 19.96%



Apr 202: 45.77%



May 2023 -13.29%



Jun 2023 -19.22%



Jul 2023 -8.10%



Aug 2023 -10.69%



30.25%



Oct 2023 25.81%



Nov 2023 -10.26%



Dec 20