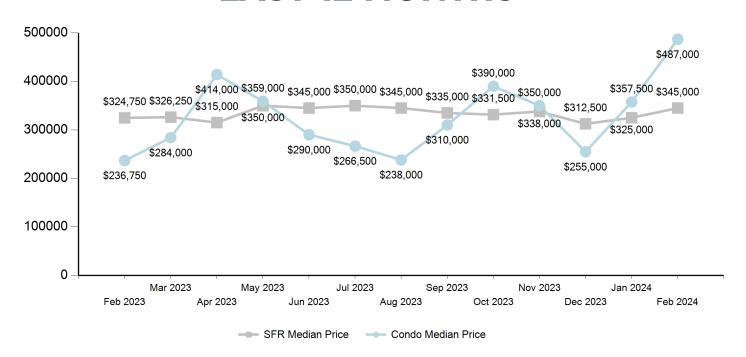

#### SFR & CONDO MEDIAN SALES PRICE

#### **LAST 12 MONTHS**

### **MONTH OVER MONTH TRENDS**

#### SFR % Change

Mar 2023

Apr 2023

May 2023 11.11%

Jun 2023 -1.43%

Jul 2023 1.45%

Aug 2023 -1.43%

**1%** 

Sep 2023

**%** 

Oct 2023 -1.04% **%** 

Nov 2023 1.96% **%** 

Dec 2023

**%** 

Jan 2024 4.00%

Feb 2024 6.15%

#### Condo % Change

Mar 2023 19.96%

Apr 202: 45.77%

May 2023 -13.29%

Jun 2023 -19.22%

Jul 2023 -8.10%

Aug 2023 -10.69%

30.25%

Oct 2023 25.81%

Nov 2023 -10.26%

Dec 2023 -27.14%

Jan 2024 40.20%

Feb 2024 36.22%

FEBRUARY 2024