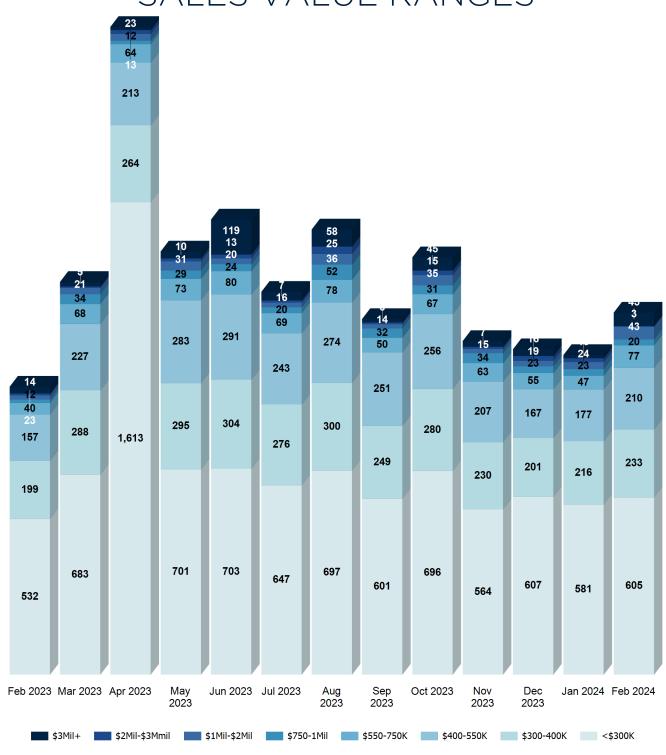

### SALES VALUE RANGES

FEBRUARY 2024

Lawyers Title

|                    |          | SFR   |                |                              |                |                       | Condos |                 |                              |                |
|--------------------|----------|-------|----------------|------------------------------|----------------|-----------------------|--------|-----------------|------------------------------|----------------|
| COMMUNITY NAME     | ZIP CODE | SALES | SALES#<br>%YOY | MEDIAN<br>PRICE<br>(\$1,000) | PRICE<br>% YOY | MEDIAN \$/<br>Sq. Ft. | SALES  | SALES#<br>% YOY | MEDIAN<br>PRICE<br>(\$1,000) | PRICE<br>% YOY |
| ARVIN              | 93203    | 3     | -52.78%        | \$280                        | 460.00%        | \$198                 | 0      | -100.00%        | \$0                          | 0.00%          |
| BAKERSFIELD        | 93301    | 10    | -11.71%        | \$311                        | 11.89%         | \$307                 | 2      | -25.00%         | \$211                        | 0.00%          |
| BAKERSFIELD        | 93304    | 13    | -16.60%        | \$286                        | 14.40%         | \$214                 | 0      | 150.00%         | \$0                          | 0.00%          |
| BAKERSFIELD        | 93305    | 21    | -2.11%         | \$191                        | -23.68%        | \$165                 | 0      | -60.00%         | \$0                          | 0.00%          |
| BAKERSFIELD        | 93306    | 39    | -28.01%        | \$330                        | 6.45%          | \$210                 | 6      | -14.67%         | \$456                        | -0.11%         |
| BAKERSFIELD        | 93307    | 34    | -29.96%        | \$303                        | 21.00%         | \$249                 | 0      | -15.38%         | \$0                          | 0.00%          |
| BAKERSFIELD        | 93308    | 49    | -25.88%        | \$298                        | -10.53%        | \$215                 | 0      | -61.54%         | \$0                          | 0.00%          |
| BAKERSFIELD        | 93309    | 36    | -26.20%        | \$335                        | 6.35%          | \$222                 | 9      | -13.28%         | \$215                        | 13.16%         |
| BAKERSFIELD        | 93311    | 53    | -25.56%        | \$494                        | 16.24%         | \$256                 | 25     | 24.00%          | \$599                        | 15.19%         |
| BAKERSFIELD        | 93312    | 41    | -32.07%        | \$469                        | 19.11%         | \$240                 | 0      | 0.00%           | \$0                          | 0.00%          |
| BAKERSFIELD        | 93313    | 49    | -18.34%        | \$379                        | -5.25%         | \$253                 | 2      | 16.13%          | \$319                        | 43.15%         |
| BAKERSFIELD        | 93314    | 24    | -39.25%        | \$515                        | 3.00%          | \$261                 | 0      | -73.33%         | \$0                          | 0.00%          |
| BAKERSFIELD TOTAL  |          | 369   | -23.25%        | \$355                        | 5.36%          | \$236                 | 44     | -7.31%          | \$360                        | 17.85%         |
| BODFISH            | 93205    | 6     | -22.08%        | \$153                        | 3.39%          | \$125                 | 0      | 0.00%           | \$0                          | 0.00%          |
| BORON              | 93516    | 5     | -9.09%         | \$155                        | 3.33%          | \$127                 | 0      | 0.00%           | \$0                          | 0.00%          |
| BUTTONWILLOW       | 93206    | 2     | 41.67%         | \$367                        | 132.70%        | \$221                 | 0      | 0.00%           | \$0                          | 0.00%          |
| CALIENTE           | 93518    | 2     | -18.18%        | \$325                        | 8.17%          | \$211                 | 0      | 0.00%           | \$0                          | 0.00%          |
| CALIFORNIA CITY    | 93505    | 20    | -19.05%        | \$240                        | 6.67%          | \$179                 | 0      | -33.33%         | \$0                          | 0.00%          |
| DELANO             | 93215    | 15    | -39.30%        | \$285                        | 3.64%          | \$235                 | 0      | 0.00%           | \$0                          | 0.00%          |
| FELLOWS            | 93224    | 1     | -35.29%        | \$80                         | 0.00%          | \$52                  | 0      | 0.00%           | \$0                          | 0.00%          |
| FRAZIER PARK       | 93225    | 10    | -8.28%         | \$340                        | 30.77%         | \$362                 | 0      | -100.00%        | \$0                          | 0.00%          |
| INYOKERN           | 93527    | 2     | 5.41%          | \$212                        | 173.02%        | \$147                 | 0      | 0.00%           | \$0                          | 0.00%          |
| LAKE ISABELLA      | 93240    | 13    | -12.75%        | \$212                        | 154.65%        | \$170                 | 0      | 0.00%           | \$0                          | 0.00%          |
| LAMONT             | 93241    | 2     | -31.25%        | \$155                        | -37.50%        | \$280                 | 0      | 0.00%           | \$0                          | 0.00%          |
| LOST HILLS         | 93249    | 1     | -55.56%        | \$200                        | 0.00%          | \$135                 | 0      | 0.00%           | \$0                          | 0.00%          |
| MARICOPA           | 93252    | 4     | -25.00%        | \$165                        | 98.80%         | \$121                 | 0      | 0.00%           | \$0                          | 0.00%          |
| MC FARLAND         | 93250    | 48    | 33.33%         | \$420                        | 55.56%         | \$4,078               | 0      | 0.00%           | \$0                          | 0.00%          |
| MOJAVE             | 93501    | 7     | -27.43%        | \$140                        | -48.53%        | \$143                 | 0      | 0.00%           | \$0                          | 0.00%          |
| NORTH EDWARDS      | 93523    | 1     | -24.24%        | \$103                        | 2.50%          | \$73                  | 0      | 0.00%           | \$0                          | 0.00%          |
| PINE MOUNTAIN CLUB | 93222    | 10    | -15.70%        | \$358                        | 1.42%          | \$237                 | 0      | 0.00%           | \$0                          | 0.00%          |
| RANDSBURG          | 93554    | 1     | 0.00%          | \$160                        | 0.00%          | \$185                 | 0      | 0.00%           | \$0                          | 0.00%          |
| RIDGECREST         | 93555    | 36    | -29.18%        | \$215                        | -25.52%        | \$152                 | 1      | 14.29%          | \$260                        | 108.84%        |
| ROSAMOND           | 93560    | 17    | -34.88%        | \$459                        | 17.39%         | \$218                 | 0      | 0.00%           | \$0                          | 0.00%          |