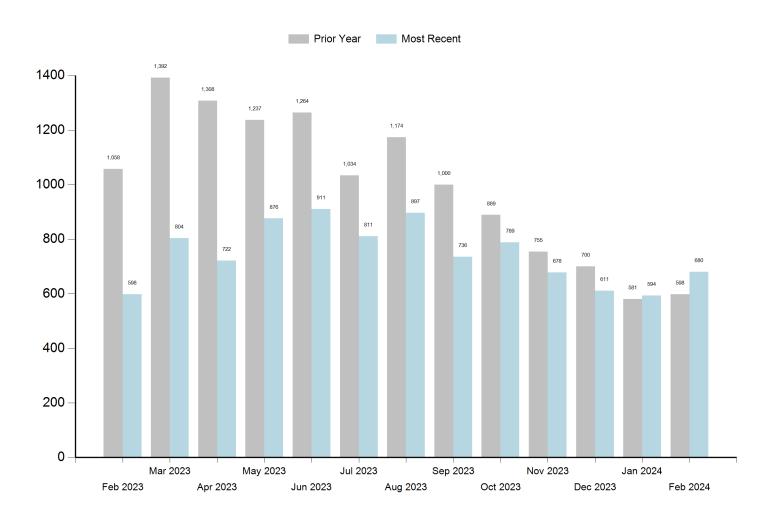

KERN COUNTY

# **MARKET ACTIVITY & TRENDS**

FEBRUARY 2024

FEBRUARY 2024



### SFR & CONDO SALES

### **LAST 12 MONTHS**



### **MONTH OVER MONTH TRENDS**

#### SFR % Change



Mar 2023 34.45%



Apr 2023 -10.20%



May 2023 21.33%



Jun 2023 4.00%



Jul 2023 -10.98%



Aug 2023 10.60%



Sep 2023 -17.95%



Oct 2023



Nov 2023 -14.07%



Dec 2023



Jan 2024 -2.78%



Feb 2024 14.48%

#### Condo % Change



Mar 2023 45.83%



Apr 2023 2.86%



May 2023 30.56%



Jun 2023 -40.43%



Jul 2023 0.00%



Aug 2023 -17.86%



Sep 2023 43.48%



Oct 2023 15.15%



Nov 2023 -2.63%



Dec 2023



Jan 2024 -8.57%



Feb 2024 40.63%

FEBRUARY 2024



#### SFR YEAR OVER YEAR



### **SFR YEAR OVER YEAR TRENDS**

#### SFR % Change



Mar 2023



Apr 2023



May 2023 -29.18%



Jun 2023



Jul 2023



Aug 2023



Sep 2023 -26.40%



Oct 2023



Nov 2023 -10.20%



Dec 2023



Jan 2024 2.24%



Feb 2024 13.71%

FEBRUARY 2024



#### **CONDO YEAR OVER YEAR**



### **CONDO YEAR OVER YEAR TRENDS**

#### CONDO % Change



Mar 2023

-18.60%

**1%** 

Apr 2023

6 28%



May 2023 14.63%

Jun 202

**1%** 

Jul 2023

**1%** 

Aug 2023

6.45%

46.15%



Nov 2023 5.71%



Dec 2023



Jan 2024 28.00%



Feb 2024

FEBRUARY 2024



#### SFR & CONDO MEDIAN SALES PRICE

#### **LAST 12 MONTHS**



### **MONTH OVER MONTH TRENDS**

#### SFR % Change



Mar 2023



Apr 2023



May 2023 11.11%



Jun 2023 -1.43%



Jul 2023 1.45%



Aug 2023 -1.43%

**1%** 

Sep 2023

**%** 

Oct 202